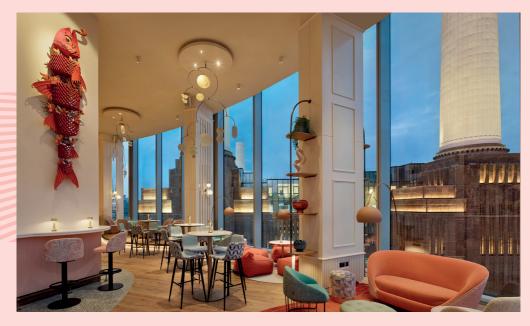

## JOIA BAR - 14TH FLOOR

JOIA Bar is on the 14th floor of art'otel London Battersea Power Station, and offers guests floor-to-ceiling views of the iconic Battersea Power Station. The bar menu is a collection of robust flavours and recipes from Spain and Portugal that are complimented by the extensive drinks list and signature cocktails which are reflective of the colours and qualities of precious gems.

- > Skyline views of London
- > Floor to ceiling windows
- > In-built Stage
- > Dedicated event planner
- > Host desk
- > Manned cloakroom
- > Private toilets on the same floor
- > Added extras:
  Bespoke celebration cakes
  Bespoke printed menus
  Entertainment & DJ
  recommendations
- > Can be hired in conjunction with JOIA Restaurant and JOIA Rooftop for outdoor space