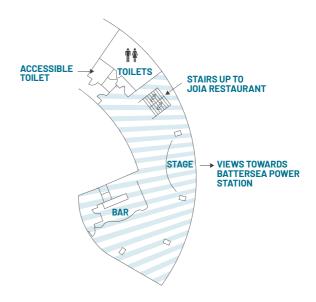

## JOIA BAR - 14TH FLOOR

JOIA Bar is on the 14th floor of art'otel London Battersea Power Station, and offers guests floor-to-ceiling views of the iconic Battersea Power Station. The bar menu is a collection of robust flavours and recipes from Spain and Portugal that are complimented by the extensive drinks list and signature cocktails which are reflective of the colours and qualities of precious gems.

- > Skyline views of London
- > Floor to ceiling windows
- > In-built Stage
- > Dedicated event planner
- > Host desk
- > Manned cloakroom
- > Private toilets on the same floor
- > Added extras:
  Bespoke celebration cakes
  Bespoke printed menus
  Entertainment & DJ
  recommendations
- > Can be hired in conjunction with JOIA Restaurant and JOIA Rooftop for outdoor space

#### **MAXIMUM CAPACITY**

| STANDING GUESTS | 140 | SEATED GUESTS | 81 |  |
|-----------------|-----|---------------|----|--|
|-----------------|-----|---------------|----|--|