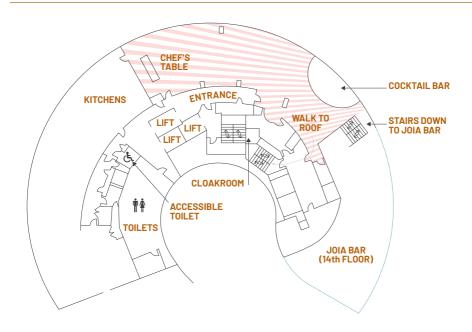

## JOIA BAR - 14TH FLOOR

JOIA Bar is on the 14th floor of art'otel London Battersea Power Station, and offers guests floor-to-ceiling views of the iconic Battersea Power Station. The bar menu is a collection of robust flavours and recipes from Spain and Portugal that are complimented by the extensive drinks list and signature cocktails which are reflective of the colours and qualities of precious gems.

## JOIA RESTAURANT - 15TH FLOOR

JOIA Restaurant, located on the 15th floor of art'otel London Battersea Power Station, offers guests a relaxed dining experience with a focus on a Portuguese and Spanish style of food offering. The beautiful pink interiors by Russell Sage are inspired by the art deco of the Power Station and rather than have the chef's table secreted away, it's positioned adjacent to the kitchen to capture views of the power station and the kitchen team at work.