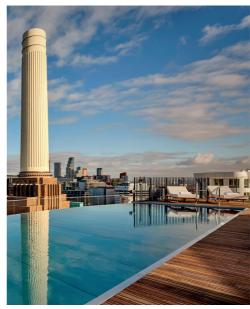

## JOIA ROOFTOP - 16TH FLOOR

JOIA Rooftop Bar showcases Henrique Sá Pessoa's favourite summer small plates to share with friends on the al fresco terrace overlooking London from the 16th floor of art'otel London Battersea Power Station.

- > Exclusive use of the infinity pool
- Skyline views of London
- > Dedicated event planner
- Custom celebration cakes available
- > Private toilets on the same floor
- > Manned cloakroom

- > Host desk
- > DJ booth
- > Bespoke printed menus available
- Entertainment/DJ performers can be recommended and booked