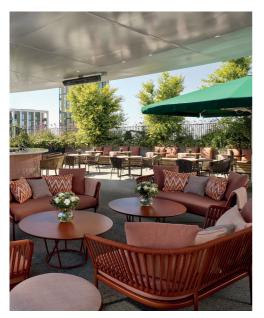

## JOIA ROOFTOP - 16TH FLOOR

JOIA Rooftop Bar showcases Henrique Sá Pessoa's favourite summer small plates to share with friends on the al fresco terrace overlooking London from the 16th floor of art'otel London Battersea Power Station.