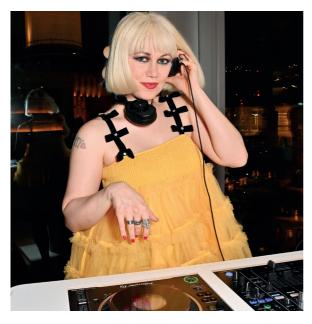

# **Equipment**

- > 2x Pioneer CDJ-3000 Professional Multiplayer
- > 1x Pioneer DJM-900 NXS2 and Decksaver
- > 1x Pioneer VM-80 Active Monitor Speaker
- > 1x TF-RACK Digital Mixer Yamaha
- > 2x Shure SM58-LC (Microphones)