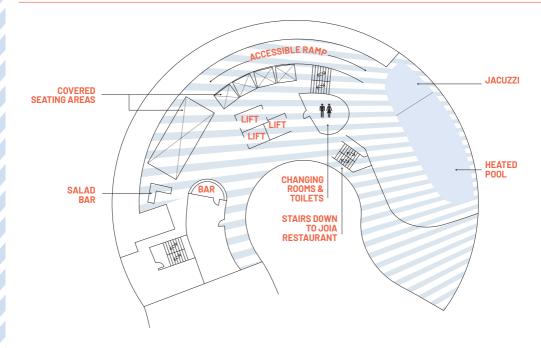

## JOIA ROOFTOP - 16TH FLOOR

JOIA Rooftop Bar showcases Henrique Sá Pessoa's favourite summer small plates to share with friends on the al fresco terrace overlooking London from the 16th floor of art'otel London Battersea Power Station.

- > Exclusive use of the infinity pool
- Skyline views of London
- > Dedicated event planner
- Custom celebration cakes available
- > Private toilets on the same floor
- > Manned cloakroom

- > Host desk
- > DJ booth
- > Bespoke printed menus available
- Entertainment/DJ performers can be recommended and booked