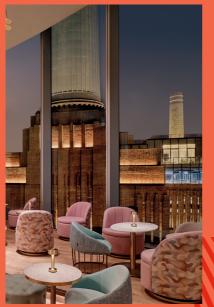

## JOIA RESTAURANT - 15TH FLOOR

JOIA Restaurant, located on the 15th floor of art'otel London Battersea Power Station, offers guests a relaxed dining experience with a focus on a Portuguese and Spanish style of food offering. The beautiful pink interiors by Russell Sage are inspired by the art deco of the Power Station and rather than have the chef's table secreted away, it's positioned adjacent to the kitchen to capture views of the power station and the kitchen team at work.

- Option to be hired in combination with JOIA Bar and JOIA Rooftop for use of outdoor space
- > Floor to ceiling views
- > Skyline views of London
- > Dedicated event planner
- Custom celebration cakes available
- > Private toilets on the same floor
- > Manned cloakroom
- > Host desk
- > Bespoke printed menus available