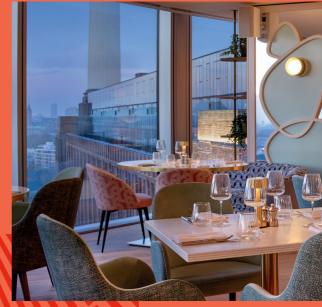

## JOIA RESTAURANT - 15TH FLOOR

JOIA Restaurant, located on the 15th floor of art'otel London Battersea Power Station, offers guests a relaxed dining experience with a focus on a Portuguese and Spanish style of food offering. The beautiful pink interiors by Russell Sage are inspired by the art deco of the Power Station and rather than have the chef's table secreted away, it's positioned adjacent to the kitchen to capture views of the power station and the kitchen team at work.

- Option to be hired in combination with JOIA Bar and JOIA Rooftop for use of outdoor space
- > Floor to ceiling views
- > Skyline views of London
- > Dedicated event planner
- Custom celebration cakes available
- > Private toilets on the same floor
- > Manned cloakroom
- > Host desk
- > Bespoke printed menus available