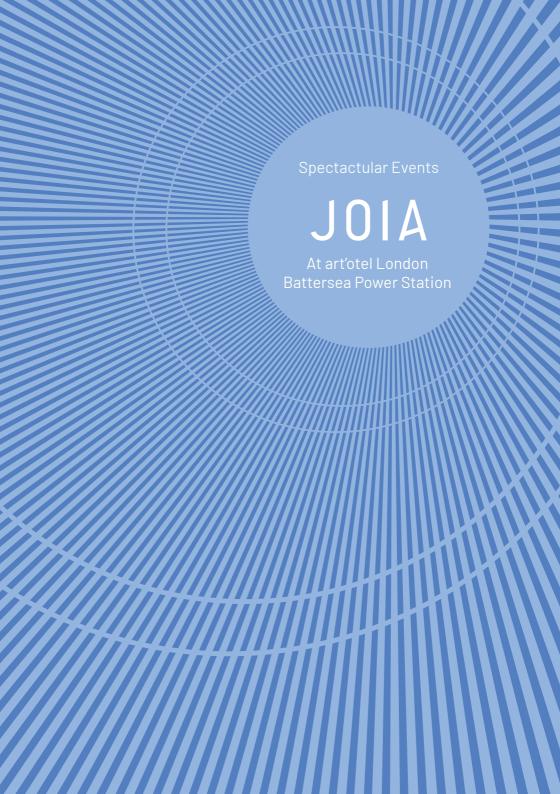

## JOIA BAR - 14TH FLOOR

JOIA Bar is on the 14th floor of art'otel London Battersea Power Station, and offers guests floor-to-ceiling views of the iconic Battersea Power Station. The bar menu is a collection of robust flavours and recipes from Spain and Portugal that are complimented by the extensive drinks list and signature cocktails which are reflective of the colours and qualities of precious gems.

- > Skyline views of London
- > Floor to ceiling windows
- > In-built Stage
- > Dedicated event planner
- > Host desk
- > Manned cloakroom
- > Private toilets on the same floor
- > Added extras:
  Bespoke celebration cakes
  Bespoke printed menus
  Entertainment & DJ
  recommendations
- > Can be hired in conjunction with JOIA Restaurant and JOIA Rooftop for outdoor space